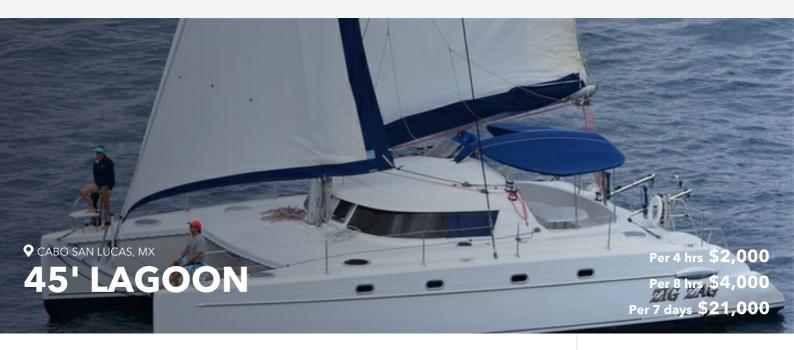

+1 (786) 705-6104 | gonzalo@yachtlife.com

Private sailing? Chasing dolphins? Lover's beach and The Arch? Snorkel adventure? You name it. this luxury sailing yacht can handle it all. A great crew with over 8 years of experience receiving groups from the most prestigious resorts, Equipped with 4 rooms each with a private bath and an Outdoor Dining Room With Shade For 14 People. Open Bar and Fish Ceviche are included on each charter. \$70 PP over 8 passangers.

2010 45 FT

**BEAM** 30.0 ft

BATHROOMS 3

**GUESTS** 

**DEPTH** 3.0 ft

**SPEED** 15.0 nm

CABINS 4

BUILDER Lagoon