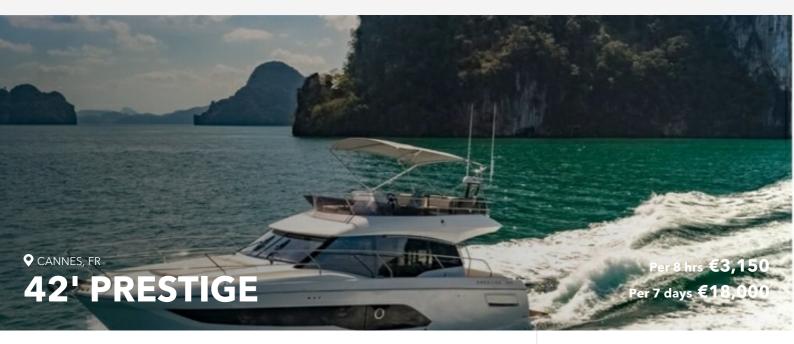

## +1 (786) 705-6104 | gonzalo@yachtlife.com

The PRESTIGE 420 delivers an exceptional quality of life onboard a boat of size and symbolizes the key principles of the brand with its spacious, bright, pleasant, and high-performance design. This model has a V-Drive propulsion system, which thanks to the weight centralization guarantees excellent balance. This powerful, high-performance system makes cruising possible like never before.

| <b>2021</b> BUILT | <b>2021</b> REFIT | 42 FT<br>LENGTH |
|-------------------|-------------------|-----------------|
| BEAM              |                   | 12.4 ft         |
| GUESTS            |                   | 10              |
| BATHROOMS         |                   | 2               |
| DEPTH             |                   | 3.9 ft          |
| SPEED             |                   | 22.0 nm         |
| CABINS            |                   | 2               |
| BUILDER           |                   | Prestige        |
|                   |                   |                 |