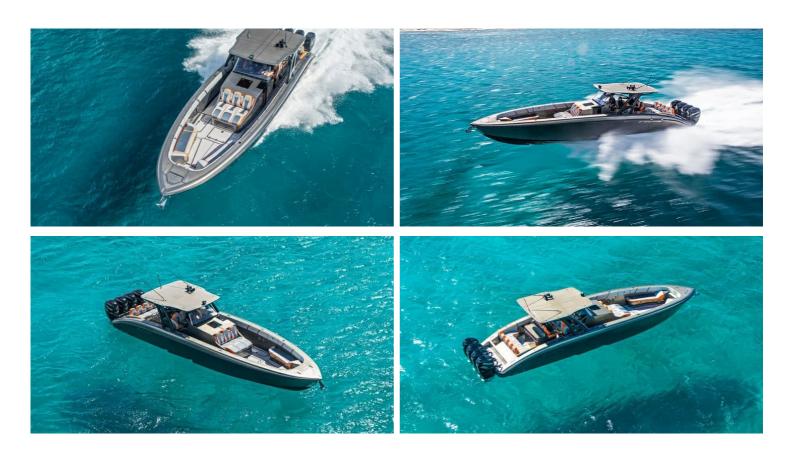

• ANNA'S RETREAT, VI 43' MIDNIGHT

Per 7 hrs \$4,000 Per 7 days \$24,000

The Midnight Express 43' Open has quickly become its own legend. Class-leading 12'6" beam combined with our twin-step hull, weight-saving construction technologies, and high-tech materials, the 43' Open is a game changer. This exceptionally dry boat is easy enough to operate for 1 person or bring along 12 of your closest friends, the Miami waters become your playground.

| 2017     | 43 FT            |
|----------|------------------|
| BUILT    | LENGTH           |
|          |                  |
| BEAM     | 13.6 ft          |
| GUESTS   | 12               |
| BATHROOM | <b>S</b> 1       |
| DEPTH    | 3.5 ft           |
| SPEED    | 40.0 nm          |
| CABINS   | 1                |
| BUILDER  | Midnight Express |